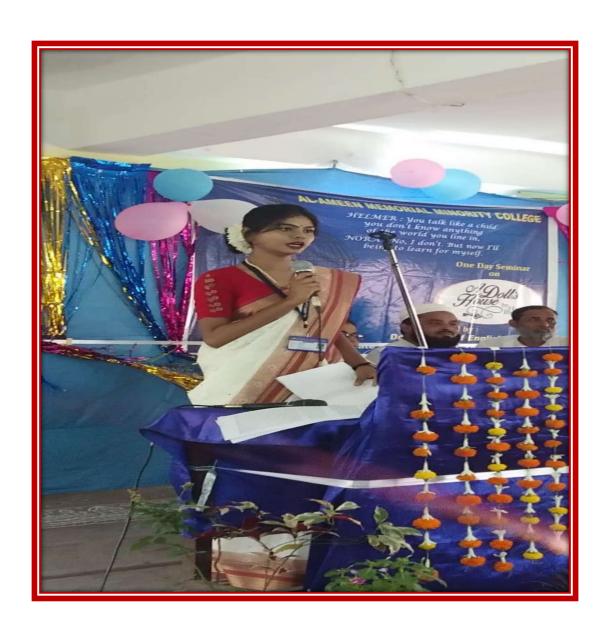

### NOTICE

Date-10/05/2023

This is to inform all students, faculty members and stakeholders of the college that the Department of English is organizing a seminar on "A Doll's House" by Henrik Ibsen on May 18, 2023, in the college seminar room, starting at 1:15 PM.

All students of the college are encouraged to attend and participate actively. Attendance is mandatory for students of the English Department. Faculty members from all departments are also invited to join and contribute to the seminar.

### Seminar Topic - A Doll's House by Henrik Ibsen

### Objective:

To provide an in-depth understanding of Henrik Ibsen's A Doll's House by exploring its themes, character dynamics, and historical significance, enabling students to critically analyse the play's social, cultural, and literary impact. The seminar aims to foster discussions on the portrayal of gender roles, individual freedom, and societal expectations, while encouraging students to engage with the text through interactive sessions and expert insights. This will not only enhance their comprehension of the play but also develop their analytical and critical thinking skills in literature.

### Department of English

Student of  $4^{th}$  and  $6^{th}$  Semester attended the Seminar entitled 'A Doll's House by Henrik Ibsen' Date : 18/05/2023.