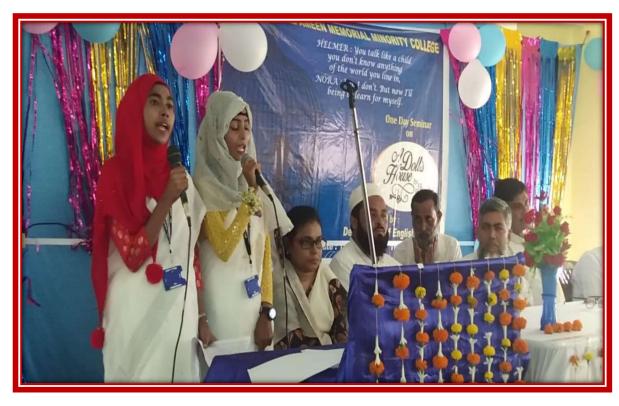

Keynote Address: Prof. Dr. Nurul Haque, Principal, Al-Ameen Memorial Minority College Vote of Thanks: Prof. Dr. Nurul Hauque, Principal, Al-Ameen Memorial Minority College. Paper Presentation: Salima Khatun, Farhin Mistry, Arjina Khatun, Susmita Patra, Munshi Farhad, Mousham Ahmed Laskar (Students of 6th Semester, English Honours, Al-Ameen Memorial Minority College).

### Department of English

Student of  $4^{th}$  and  $6^{th}$  Semester attended the Seminar entitled 'A Doll's House by Henrik Ibsen' Date : 18/05/2023.