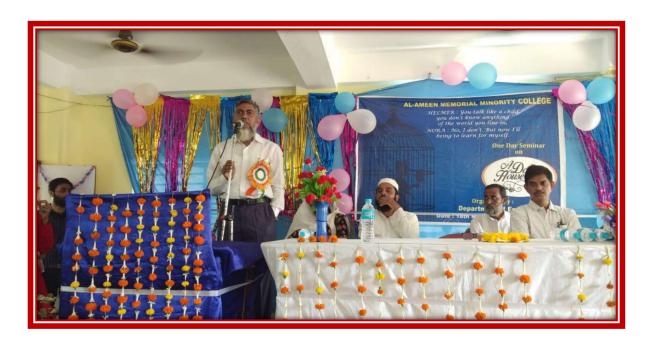

### Programme Schedule

Inaugural Function: Recitation from the Holy Quran by Prof. Sk. Asgar Ali

To be Chaired by: Prof.Dr. Nurul Haque, Principal, Al Ameen Memorial Minority College Presentation of Inaugural Song composed by the Founder of the College, Late Prof. Md

.Roushan Ali . To be presented by Prof. Abdul Ali Khan

Felicitation Address: Selina Nasrin(student of 6th semester, English Honours)

Thematic Address: Prof. Tania Khatun, Department of English

Prof. Farhana Nasrin, Department of English.

Keynote Address: Prof. Dr. Nurul Haque, Principal, Al-Ameen Memorial Minority College Vote of Thanks: Prof. Dr. Nurul Hauque, Principal, Al-Ameen Memorial Minority College. Paper Presentation: Salima Khatun, Farhin Mistry, Arjina Khatun, Susmita Patra, Munshi Farhad, Mousham Ahmed Laskar (Students of 6th Semester, English Honours, Al-Ameen Memorial Minority College).